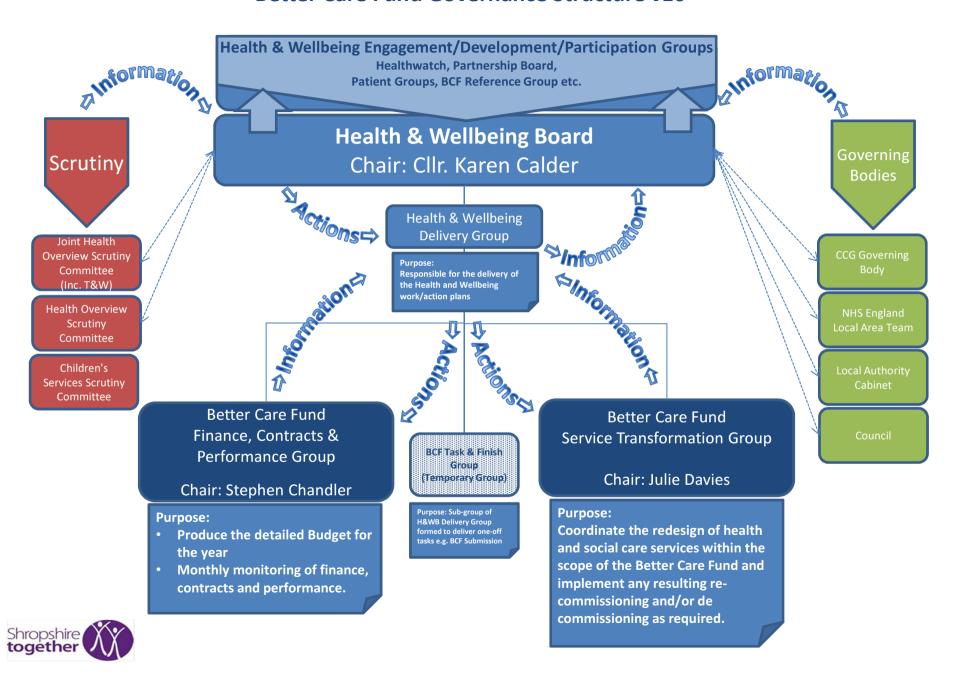

#### **Better Care Fund Governance Structure v10**

## Better Care Fund Governance Structure v10 Service Transformation Group

#### **Core Group:**

- CCG Director of Strategy & Service Redesign
- CCG Head of Programmes & Redesign
- CCG Clinical Director for the BCF
- Better Care Fund Manager
- Patient/public representative
- Head of Service: Improvement and Efficiency Adult Services
- Director of Preventative Health Programmes
- Head of Children's Social Care & Safeguarding
- Commissioning Manager People
- Clinical Leads
- Lead Officers & Scheme Leads (by invite)
- Chair of Finance, Contracts & Performance Group
- VCSA & Providers (by invite

### Strategic Themes

Transformation Schemes

Cross-cutting Schemes

## Better Care Fund Governance Structure v10 Finance, Contracts & Performance Group

#### **Core Group:**

Deputy Director of Finance, CCG
Finance Lead LA
Contracts Leads CSU/LA
Performance Leads CSU/LA
Patient/Public Representative
Better Care Fund Manager
Strategic Theme Lead Officers
Chair of Service Transformation Group

## Finance, Contracts and Performance Group Chair: Stephen Chandler

Purpose: Produce and monitor the detailed budget for the year and monthly performance monitoring of finance, contracts and Performance. Report finance, contracts and performance monitoring information to the H&WB Board