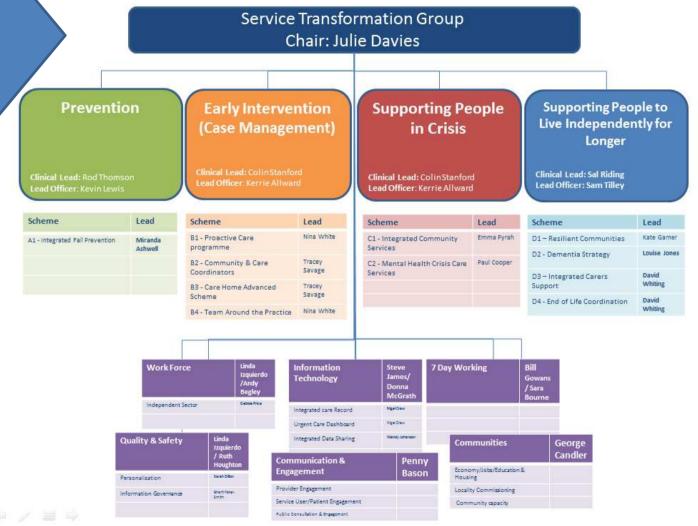

**Better Care Fund Strategic Themes** 

### Prevention

Early Intervention (Case Management)

Supporting People in Crisis

Supporting People to Live Independently for Longer

#### Governance

Clinical Lead/Sponsor:
Rod Thomson

Lead Officer: Kevin Lewis

Clinical Lead/Sponsor:

Colin Stanford Lead Officer:

Kerrie Allward

Clinical Lead/Sponsor:

Colin Stanford Lead Officer:

Kerrie Allward

vard Sam Tilley

Clinical Lead/Sponsor: Sal Riding

Lead Officer:

Theme
Objectives

Empowering people to make better lifestyle and health choices for their own and their families health and wellbeing, preventing the prevalence of ill health and the need for intervention.

The identification of 'at risk' groups of people and the approach to support those people through a process of joint assessment, allocation of a 'key-worker' joint care planning and active case management

- In the event that an individual finds themselves in crisis, rapid, focused intervention with a view to helping a person remain in their own home or return there as quickly as
- possible.

  Mental Health Support Services

Specialist rehab

Reducing dependence on paid support and enabling independence. Maximising the use of community resources and natural support to develop

- Existing Integrated Activity
- Prevention Services
- Osteoarthritis Prototype
- Diabetes Prevention
- Pulmonary Rehab

- 1<sup>st</sup> phase Care Home Advanced Scheme
- 1st Phase Community & Care Coordinators

- Housing, Equipment & Adaptations
  - Supported Housing Development
  - Carers Support

Transformation Schemes

Scheme Lead

A1 - Integrated Fall Prevention Miranda Ashwell

| Scheme                                | Lead          |
|---------------------------------------|---------------|
| B1 - Proactive Care programme         | Nina White    |
| B2 - Community & Care<br>Coordinators | Tracey Savage |
| B3 - Care Home Advanced<br>Scheme     | Tracey Savage |
| B4 - Team Around the Practice         | Nina White    |

| Scheme                                     | Lead        |
|--------------------------------------------|-------------|
| C1 - Integrated Community<br>Services      | Emma Pyrah  |
| C2 - Mental Health Crisis Care<br>Services | Paul Cooper |
|                                            |             |

| End of Life Support            |               |
|--------------------------------|---------------|
| Scheme                         | Lead          |
| D1 – Resilient Communities     | Kate Garner   |
| D2 – Integrated Carers Support | David Whiting |
| D3 - End of Life Coordination  | David Whiting |
| D4 - Dementia Strategy         | Louise Jones  |

Communities

**Cross Cutting Themes** 

Workforce

Information Technology

**Quality & Safety** 

Communication & Engagement

7 Day Working